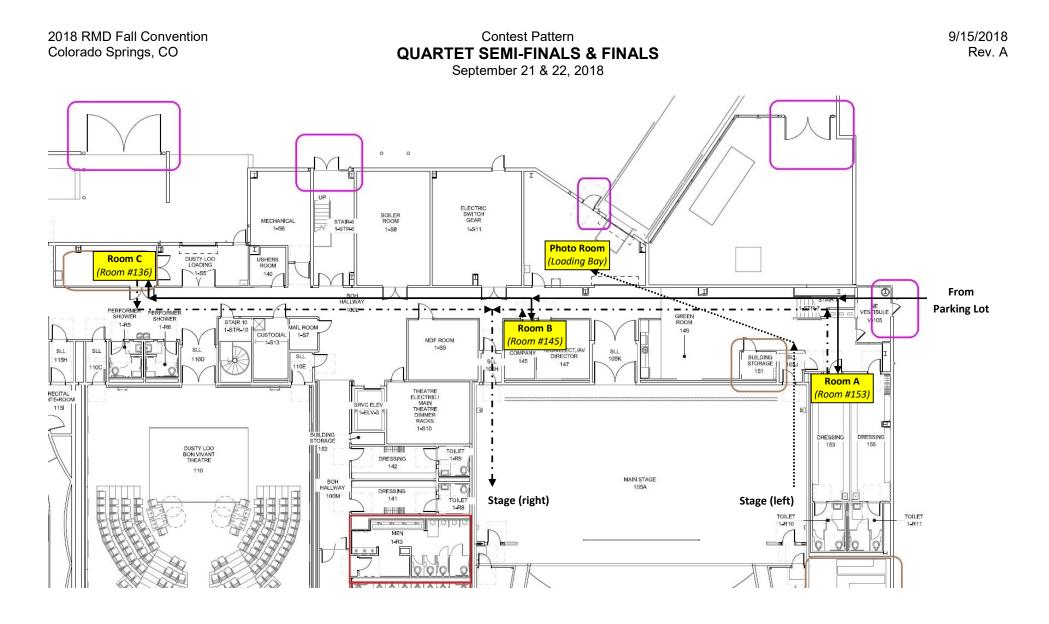

\* See venue floor plan

Rm A - Ent Center / Room #153

Rm B - Ent Center / Room #145

Rm C - Ent Center / Room #136

Rm D - Ent Center / Margot Lane Studio

Rm E - Ent Center / Chapman Recital Hall

PHOTO ROOM - Ent Center / Loading Bay

\* See venue floor plan

- Rm A Ent Center / Room #153
- Rm B Ent Center / Room #145
- Rm C Ent Center / Room #136
- Rm D Ent Center / Margot Lane Studio
- Rm E Ent Center / Chapman Recital Hall