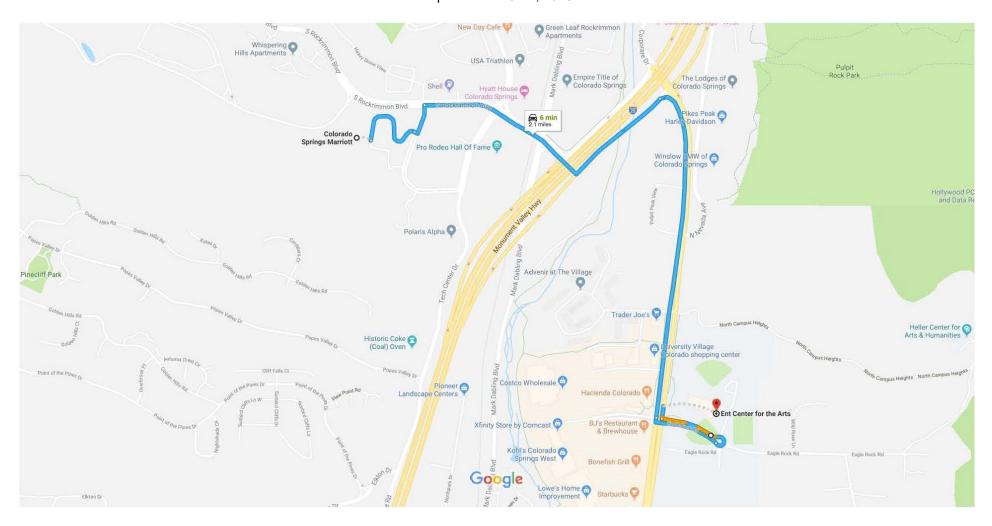

## Contest Pattern Drive from Marriott to Ent Center September 21 & 22, 2018

Key: To Room To Room To Stage To Photo