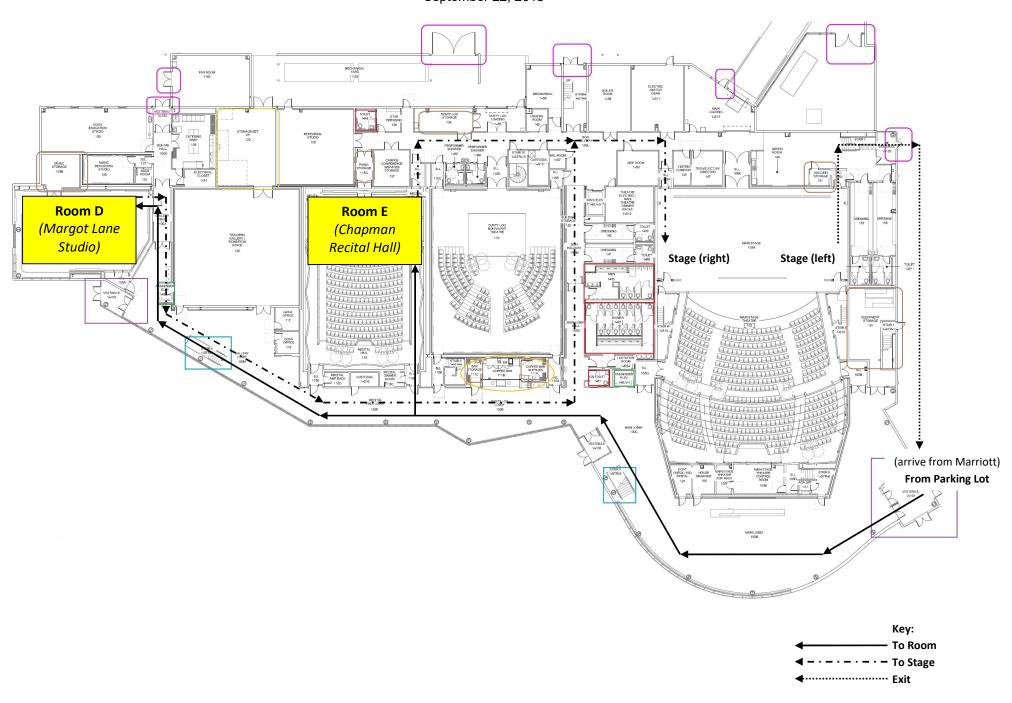

\* See hotel floor plan

\*\* See venue floor plan

Rm 1 - Marriott / Salon A,B,C Rm 2 - Marriott / Salon D,E Rm 3 - Marriott / Salon F,G,H Rm A - Ent Center / Room #153 Rm B - Ent Center / Room #145 Rm C - Ent Center / Room #136 Rm D - Ent Center / Margot Lane Studio Rm E - Ent Center / Chapman Recital Hall