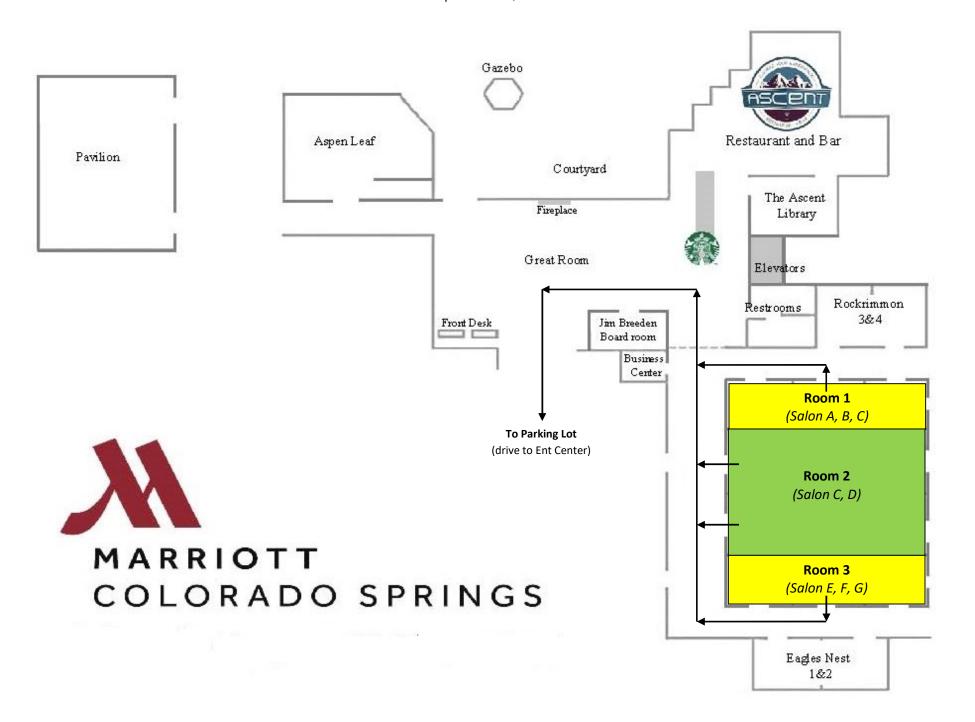

\* See hotel floor plan

\*\* See venue floor plan

Rm 1 - Marriott / Salon A,B,C Rm 2 - Marriott / Salon D,E Rm 3 - Marriott / Salon F,G,H Rm A - Ent Center / Room #153 Rm B - Ent Center / Room #145 Rm C - Ent Center / Room #136 Rm D - Ent Center / Margot Lane Studio Rm E - Ent Center / Chapman Recital Hall