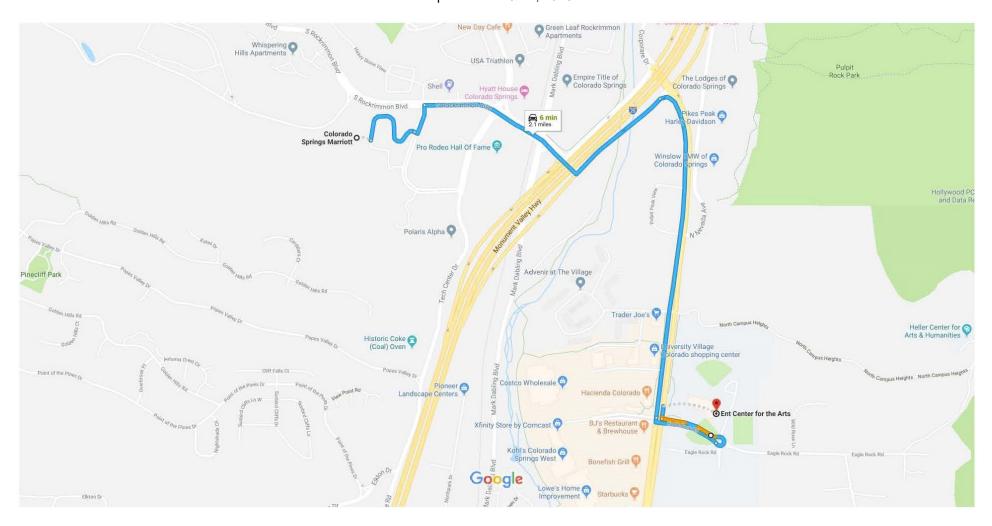

Evals Complete                                         |        |                     |                    |                            |                    |            |               | 4:00 PM     |

\* See hotel floor plan

\*\* See venue floor plan

Rm 1 - Marriott / Salon A,B,C Rm 2 - Marriott / Salon D,E Rm 3 - Marriott / Salon F,G,H Rm A - Ent Center / Room #153 Rm B - Ent Center / Room #145 Rm C - Ent Center / Room #136 Rm D - Ent Center / Margot Lane Studio Rm E - Ent Center / Chapman Recital Hall

Note 1: Chorus members will need to provide their own transporation to/from the Ent Center. There are no buses for this convention.

Note 2: Chorus pictures taken on stage (no photo room or posing onstage)

## Contest Pattern Drive from Marriott to Ent Center September 21 & 22, 2018



## Contest Pattern CHORUS WALKONS & FINALS September 22, 2018



## Contest Pattern CHORUS WALKONS & FINALS September 22, 2018